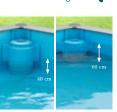

# **ADJUSTABLE FILTRATION HEIGHT,** FOR A WATER LEVEL BETWEEN 40 AND 60 CM.

The cartridge filter, that ensures the quality of water in the pool, may be installed in any of the four corners so that it faces into the prevailing wind. The depth of the water may be adjusted depending on the height and age of the children: forty centimeters for the youngest children to splash around, and up to sixty centimeters for older children to start swimming. A Pistoche exclusive !