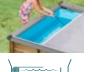

# A SELF-WINDING AUTOMATIC COVER. \*

Pistoche is equipped with a safety cover. Discrete and easy to use, the cover secures the pool while it is not in use. In addition to securing the pool, the cover protects the pool against evaoporation and night time cooling. It also prevents pollen, dust and leaves from falling into the pool. The water stays clean, always ready for your little swimmers. A Pistoche exclusive!

The cover is built into a cover pit that is hidden under the edging.

Once the edging on all 4 sides has been lifted, the cover can be rolled out in just a few seconds by pulling on the strap, a sharp tug will cause the cover to automatically roll up.

Strong and hard wearing and fitted with a purpose designed fastening system, the cover can bear the weight of a small child.

\* This cover is no substitute for common sense or individual responsibility. Nor is it intended to replace the vigilance of parents and/or responsible adults which remains the key factor in ensuring the safety of young children.